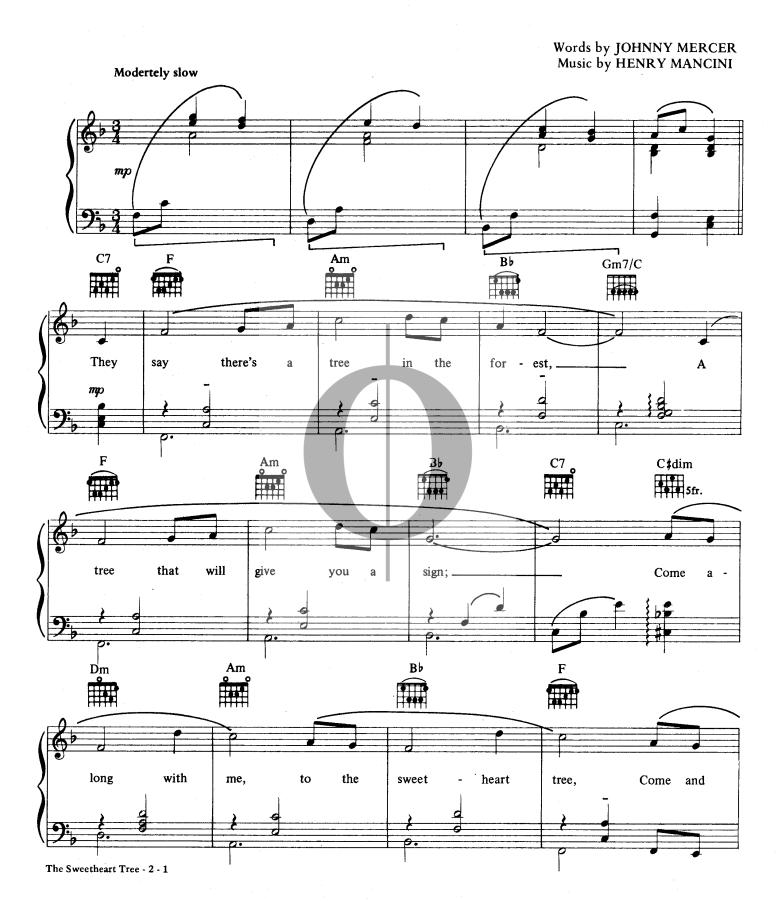

## The Sweetheart Tree Henry Mancini

Level 40/100 (Ambitious)

## THE SWEETHEART TREE

Copyright © 1965 by Northridge Music Company and Warner Bros. Music
Northridge Music Company c/o Arista Music, Inc., 8370 Wilshire Blvd., Beverly Hills, Ca. 90211
International Copyright Secured Made In U.S.A. All Rights Reserved
Any arrangement of this composition without the consent of the owner is an infringement of Copyright.