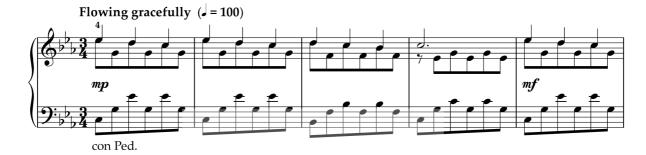

## At Sunset "Mortlake Terrace" (Turner)

Pam Wedgwood

There is something very romantic about a sunset, and Turner's painting is a perfect example. The piece is written with this romantic feel in mind, the main melodic theme representing the long shadows cast by the trees. Be sure to make the theme sing from the outset.