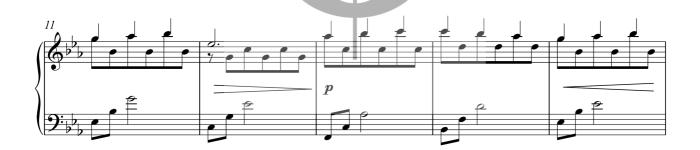

## At Sunset "Mortlake Terrace" (Turner)

Pam Wedgwood

There is something very romantic about a sunset, and Turner's painting is a perfect example. The piece is written with this romantic feel in mind, the main melodic theme representing the long shadows cast by the trees. Be sure to make the theme sing from the outset.