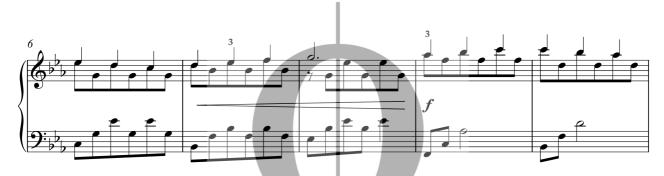

## At Sunset "Mortlake Terrace" (Turner)

Pam Wedgwood

There is something very romantic about a sunset, and Turner's painting is a perfect example. The piece is written with this romantic feel in mind, the main melodic theme representing the long shadows cast by the trees. Be sure to make the theme sing from the outset.