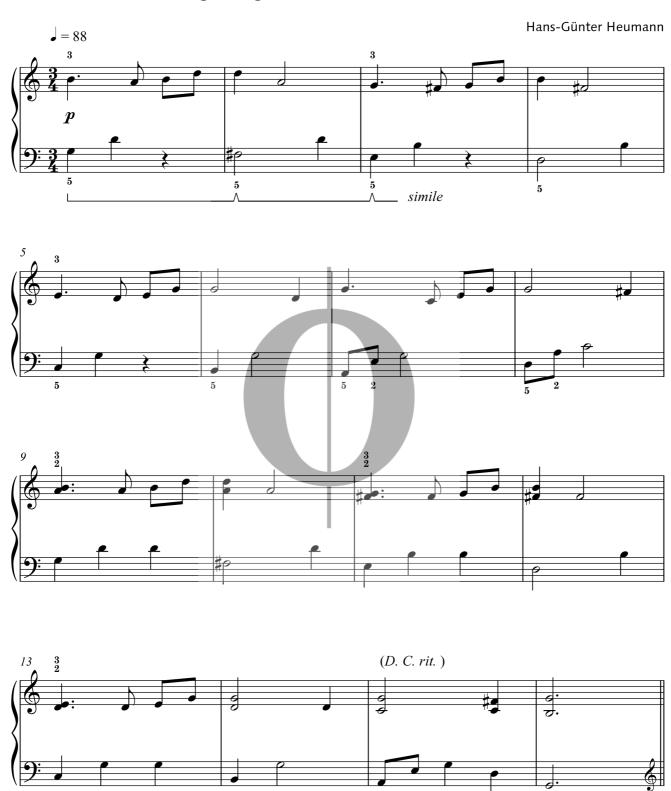

## Rainbow Fairy

Hans-Günter Heumann

Level 24/100 (Beginner)

## Rainbow Fairy Regenbogen-Fee / La Fée Arc-en-ciel

Das widerrechtliche Kopieren von Noten ist gesetzlich verboten und kann privat- und strafrechtlich verfolgt werden Unauthorised copying of music is forbidden by law, and may result in criminal or civil action.