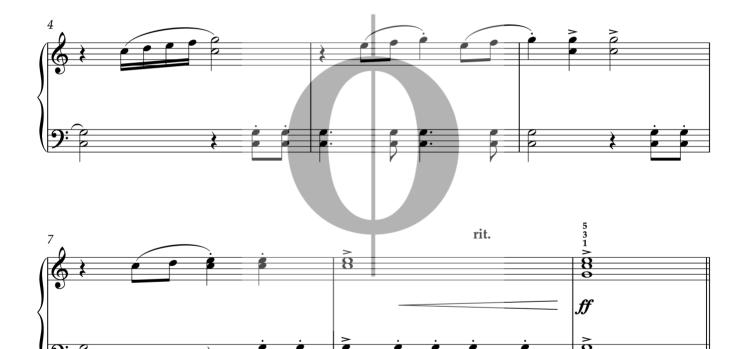

## Toccata (L'Orfeo)

Claudio Monteverdi

Level 26/100 (Beginner)

## Fanfare from L'Orfeo

Composer's nationality Italian Era Renaissance/Baroque

Date of piece 1607 Originally from an opera

Monteverdi wrote this fanfare to start *L'Orfeo* – an opera about Orpheus in the underworld. The loud bars are played by brass; the quiet bars in the middle by strings.

Claudio Monteverdi 1567–1643