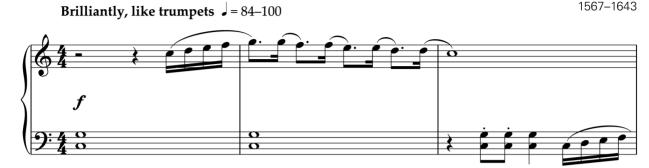

## Toccata (L'Orfeo)

Claudio Monteverdi

Level 26/100 (Beginner)

## Fanfare from L'Orfeo

Composer's nationality Italian Era Renaissance/Baroque

Date of piece 1607 Originally from an opera

Monteverdi wrote this fanfare to start *L'Orfeo* – an opera about Orpheus in the underworld. The loud bars are played by brass; the quiet bars in the middle by strings.

Claudio Monteverdi 1567–1643