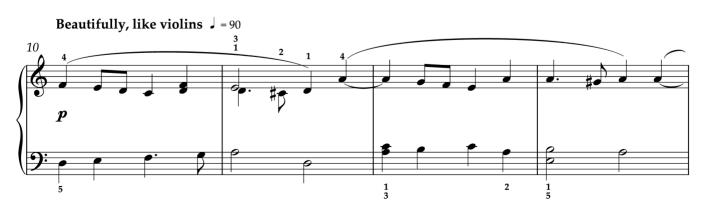

## Toccata (L'Orfeo)

Claudio Monteverdi

Level 26/100 (Beginner)

## Fanfare from L'Orfeo

Composer's nationality Italian Era Renaissance/Baroque

Date of piece 1607 Originally from an opera

Monteverdi wrote this fanfare to start *L'Orfeo* – an opera about Orpheus in the underworld. The loud bars are played by brass; the quiet bars in the middle by strings.

Claudio Monteverdi 1567–1643