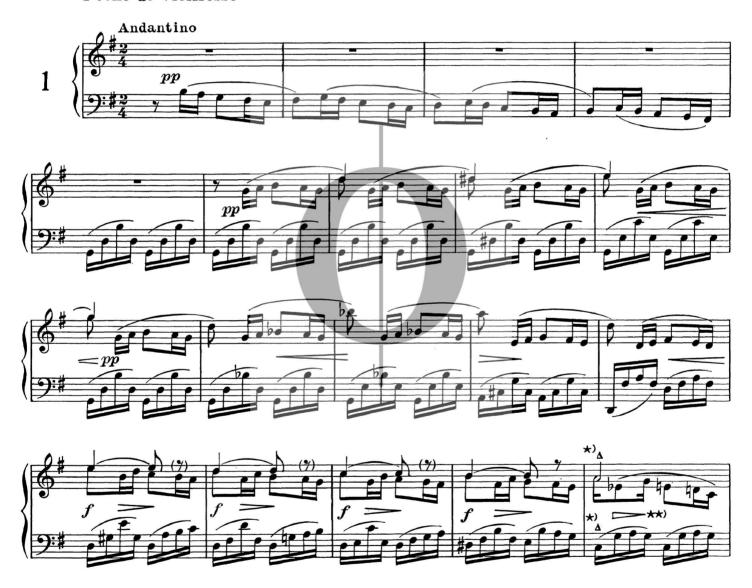

#### Une caresse à ma Femme

Péché de Vieillesse

- ★) Il segno Δ, tipico di Rossini, equivale a Δ, cioè un accento morbido.
  ★) The sign Δ, typical of Rossini, corresponds to Δ, i.e. to a soft accent.
- \*\*) Il segno \_\_\_ è spesso usato da Rossini | \*\*) The sign \_\_\_ is often used by Rossini per indicare un diminuendo con un legge. ro accento sulla nota iniziale.
- - to indicate a diminuendo with a slight accent on the first note.
- $\bigstar$ ) Das bei Rossini typische Zeichen  $\Delta$  bedeu tet dasselbe wie  $\Delta$ , nämlich: weicher Akzent.
- \*\*) Das Zeichen gebraucht Rossini häufig, um ein diminuendo mit einem leichten Ak. zent auf der Anfangsnote vorzuschreiben.