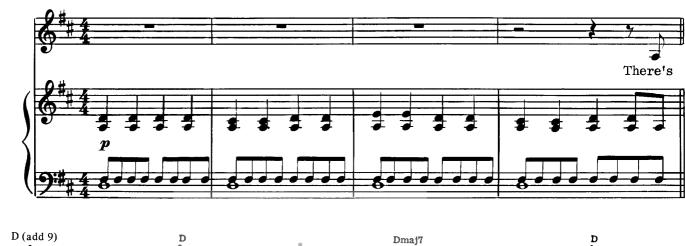

## Theme From The Paramount T.V. Series "JOANIE LOVES CHACHI" YOU LOOK AT ME

Words by PAMELA PHILLIPS and JIM DUNNE

Músic by JIM DUNNE

Moderately Slow, with expression  $\bullet = 80$ 

You Look At Me - 5 - 1 5010YSMX - 5 - 1