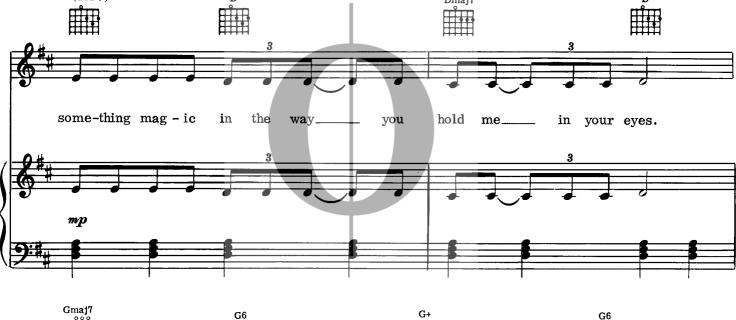

## Theme From The Paramount T.V. Series "JOANIE LOVES CHACHI" YOU LOOK AT ME

Words by PAMELA PHILLIPS and JIM DUNNE

Músic by JIM DUNNE

Moderately Slow, with expression  $\bullet = 80$ 

You Look At Me - 5 - 1 5010YSMX - 5 - 1