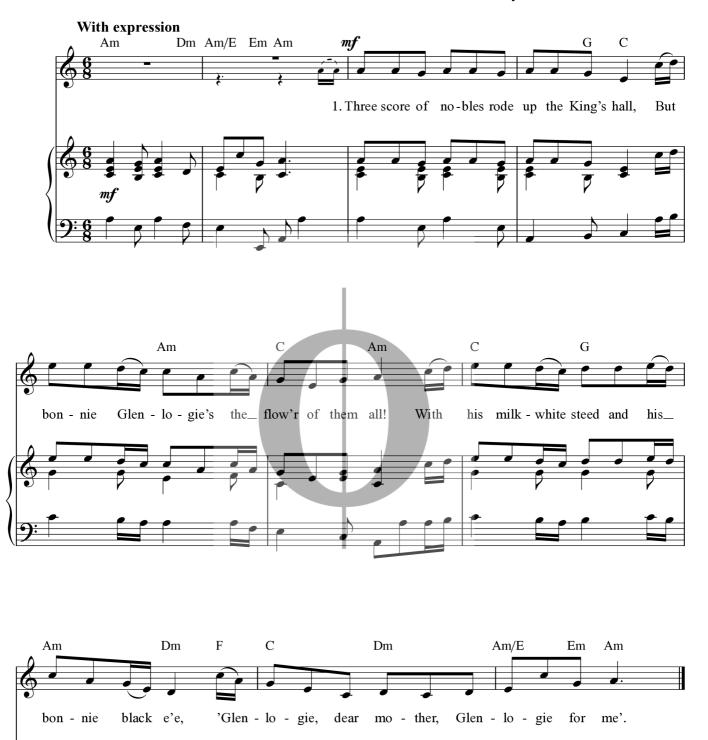

## Glenlogie Anonymous

Level 40/100 (Ambitious)

## Glenlogie

This is based on an 18th century ballad called *Jean of Bethelrie*. Many different versions of this song have been recorded, in which the stories are virtually the same.

© Copyright 1992 by Boosey & Hawkes Music Publishers Ltd. Digital edition © Copyright 2001 by Boosey & Hawkes Music Publishers Ltd.