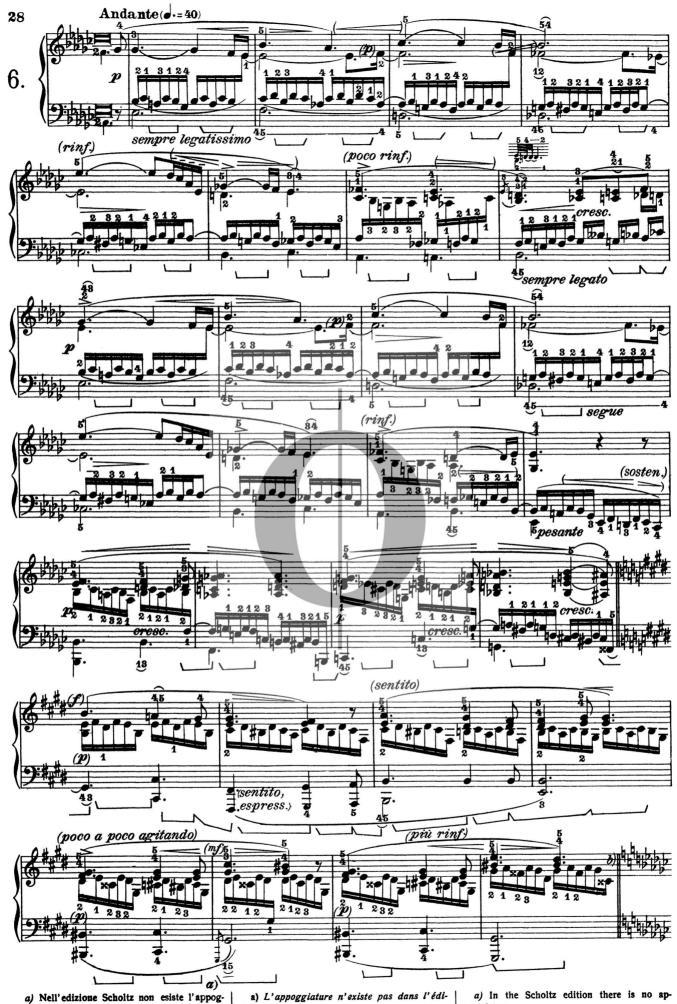

## Étude in E-flat Minor, Op. 10 No. 6 Frédéric Chopin

Level 80/100 (Virtuoso)

Learn more

- giatura.
- b) Le altre edizioni, eccettuata l'antica Breitkopi, recano Re #.
- a) L'appoggiature n'existe pas dans l'édition Scholtz.
- b). Les autres éditions, excepté l'ancienne de Breitkopf, donnent Ré #.
- poggiatura.
- b) The other editions, except the old Breitkopf, have  $D \sharp$ .