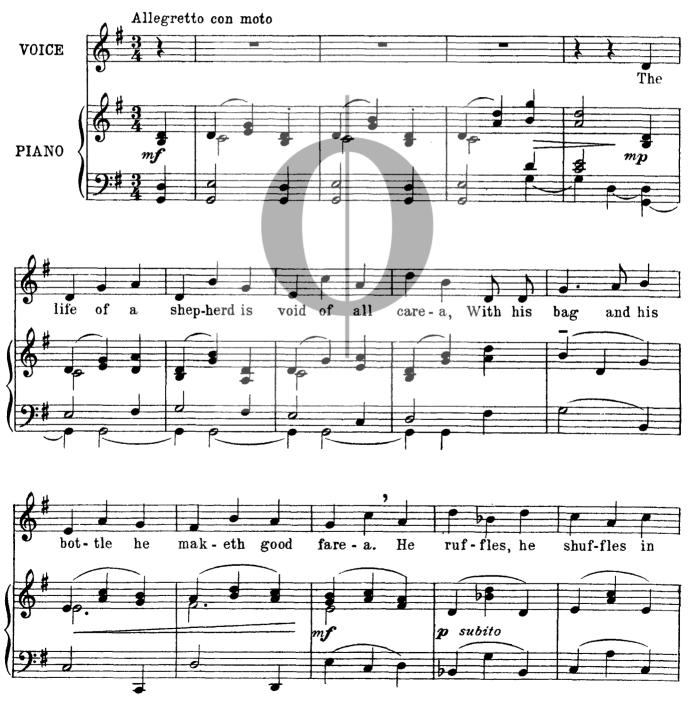

## The Jolly Shepherd Peter Warlock

Level 55/100 (Ambitious)

## The Jolly Shepherd

Original Key

Poem from "Wit and Drollery" (1361)

Music by PETER WARLOCK

© Copyright 1930 by Hawkes & Son Ltd Purchased and downloaded from a Boosey & Hawkes digital partner W.R. 4415 ISMN 979-0-060-13185-1