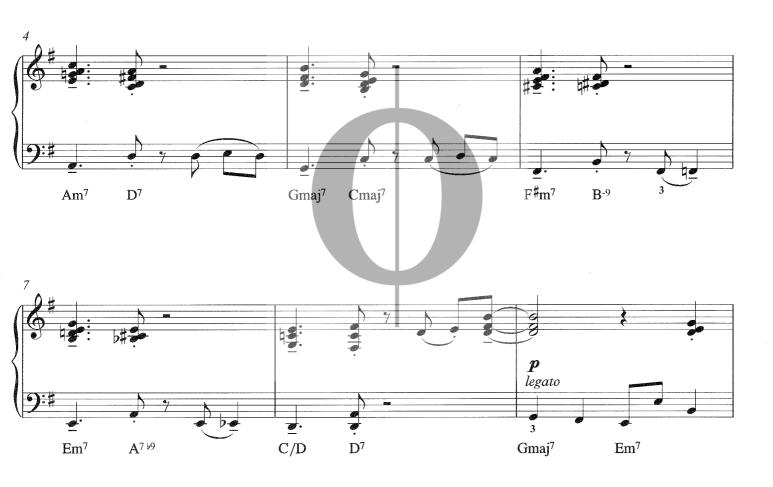

## 10. PLAYTIME

A play on the time patterns employed. All accents and staccatos need to be crisp and precise, within a strict tempo. Keep the walking bass (middle 16 bars/measures) smooth and quiet.

© 2005 Faber Music Ltd All Rights Reserved. This music has been legally downloaded. Do not photocopy.