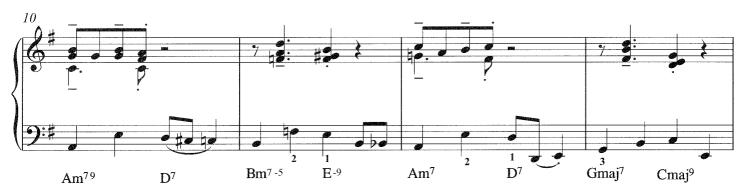

## 10. PLAYTIME

A play on the time patterns employed. All accents and staccatos need to be crisp and precise, within a strict tempo. Keep the walking bass (middle 16 bars/measures) smooth and quiet.

© 2005 Faber Music Ltd All Rights Reserved. This music has been legally downloaded. Do not photocopy.