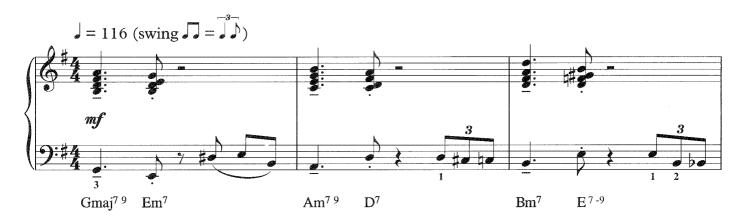

## 10. PLAYTIME

A play on the time patterns employed. All accents and staccatos need to be crisp and precise, within a strict tempo. Keep the walking bass (middle 16 bars/measures) smooth and quiet.

© 2005 Faber Music Ltd All Rights Reserved. This music has been legally downloaded. Do not photocopy.