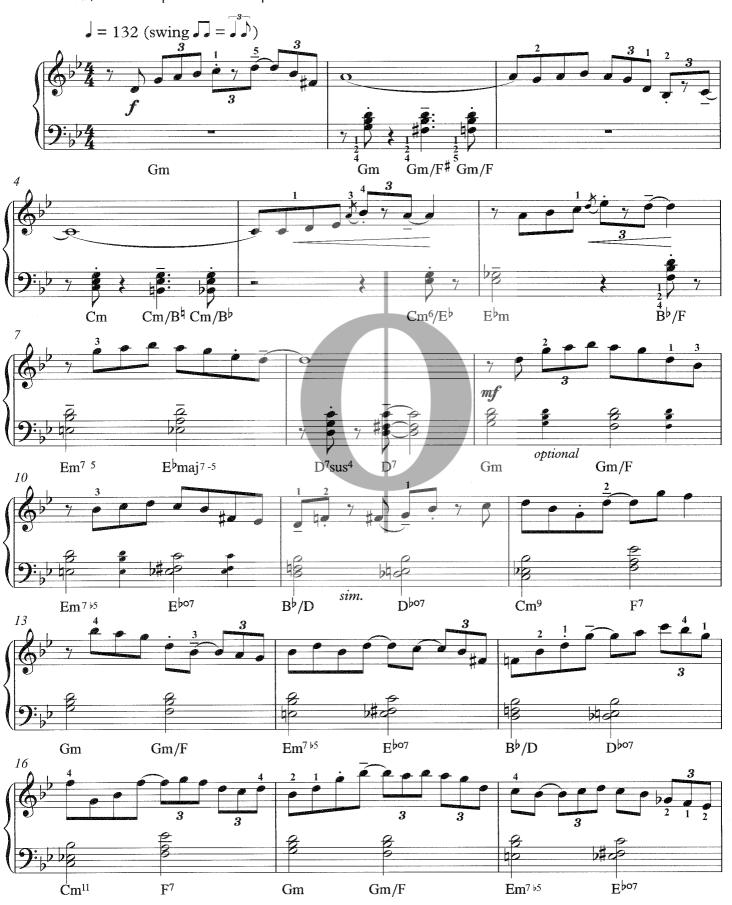

## 13. INTO THE BLUE

Two features are explored here: the crisp rhythmic patterns in the opening and closing sections:

and the dependence on the left hand for the chord sequence. The middle variations are based on a four-bar/measure sequence which is repeated five times.