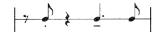

## 13. INTO THE BLUE

Two features are explored here: the crisp rhythmic patterns in the opening and closing sections:

and the dependence on the left hand for the chord sequence. The middle variations are based on a four-bar/measure sequence which is repeated five times.