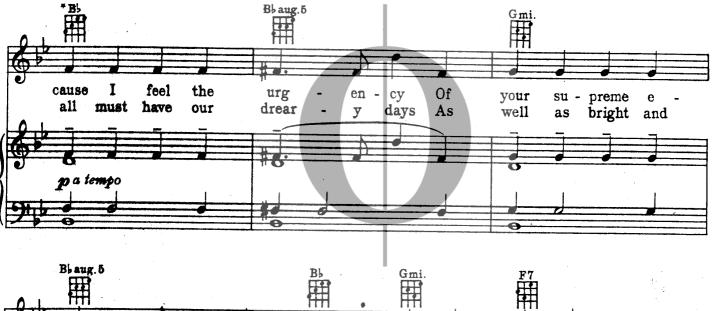

## Always In All Ways

Tune Ukulcle or Banjulele Banjo G C E A

Music by RICHARD A. WHITING and W. FRANKE HARLING

\* Letters over UKE diagrams are names of chords adaptable to Banjo or Guitar in original key.