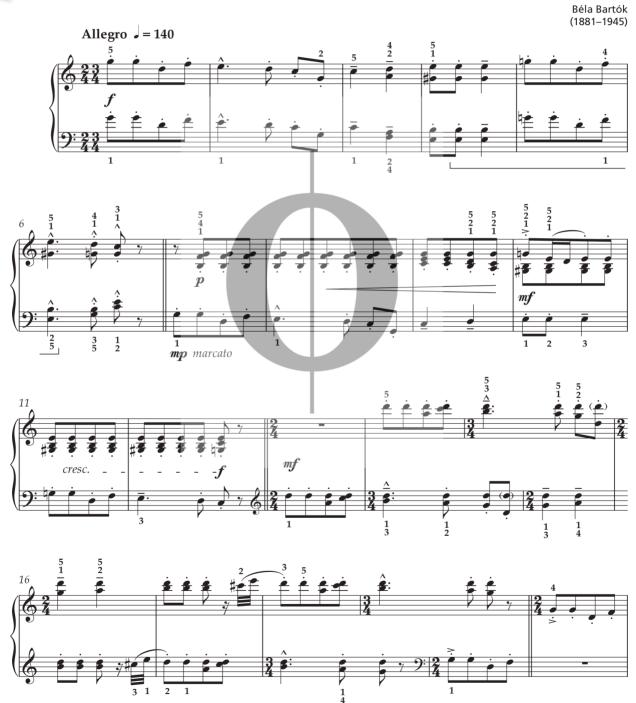

## Romanian Christmas Carol, Series 2, Sz. 57: No. 10. Allegro Béla Bartók

Level 50/100 (Ambitious)

Learn more

How refreshing to come across a carol which celebrates unconventional rhythms and dissonances! Don't be foxed by the out-of-step time signatures at bars 14 and 18 – this is Bartók's way of showing that a  $\frac{5}{4}$  bar can be emphasised differently between the hands simultaneously, an effect that is great fun to play once you've mastered the coordination. Revel in the shimmering *diminuendo* chords from bar 34 to the end – a rare opportunity to showcase feathery wrist staccato – let these chords glisten like the evening snow in a Romanian pine forest.