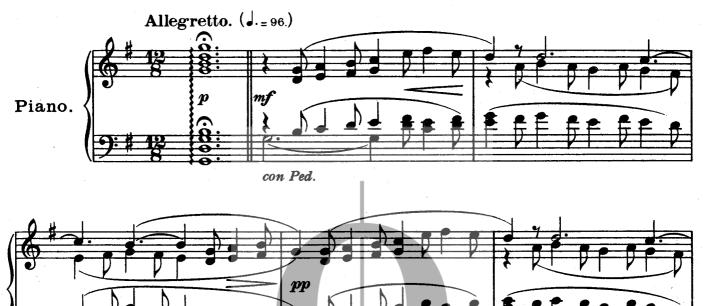

## NURSERY SUITE.

No.1. AUBADE. (Awake.)

Piano Solo arrangement by CHARLES WOODHOUSE.

Copyright MCMXXXI, by Keith Prowse & Co. Ltd., for all Countries.

4276

This music has been legally downloaded. Do not photocopy.