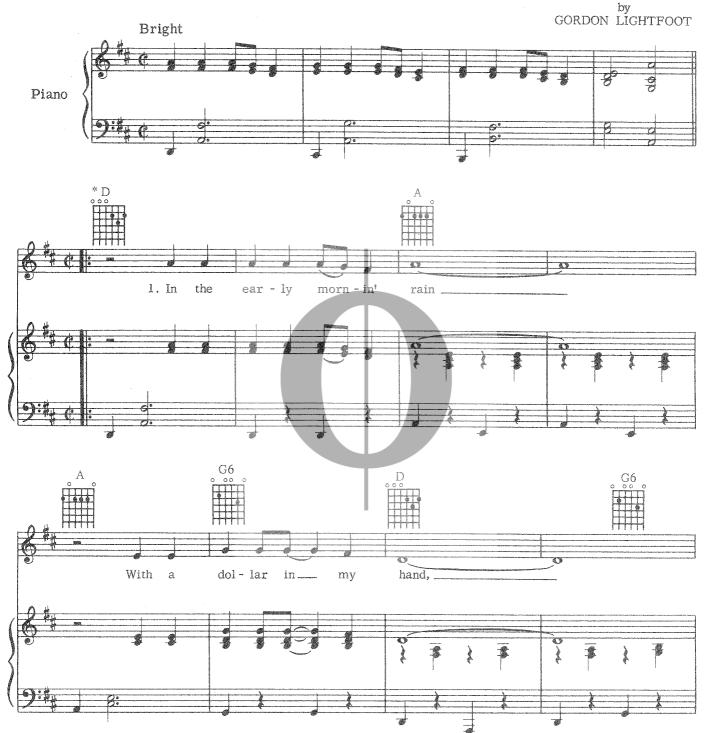

## Early Mornin' Rain Gordon Lightfoot

Level 40/100 (Ambitious)

## EARLY MORNIN' RAIN

\* For Guitar: Tune low E down to D.

© Copyright 1964 (UNP.) by M. Witmark and Sons. © Copyright 1966 by M. Witmark and Sons. WARNER BROS. MUSIC LTD., 17 Berners Street, London W.1. For the British Commonwealth of Nations and Eire (excluding Canada and Australasia).