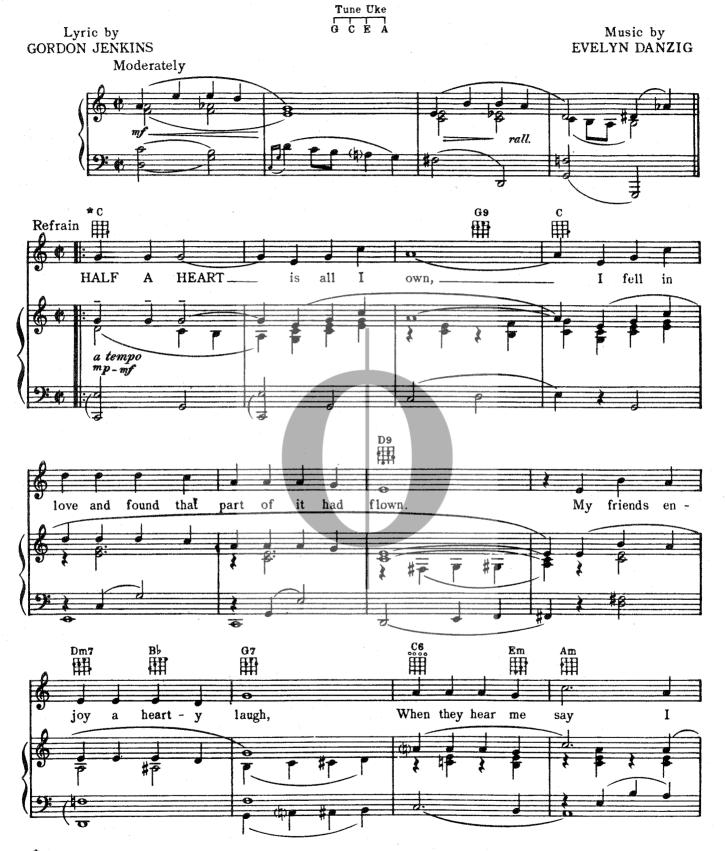

## Half A Heart Evelyn Danzig

Level 45/100 (Ambitious)

## Half A Heart

<sup>\*</sup>Symbols for Guitar, Diagrams for Ukulele.

Copyright 1952 by Weiss & Barry, Inc., 1619 Broadway, New York 19, N.Y. CHAPPELL & Co., Ltd., 50, New Bond Street, London, W.1.

International Copyright Secured