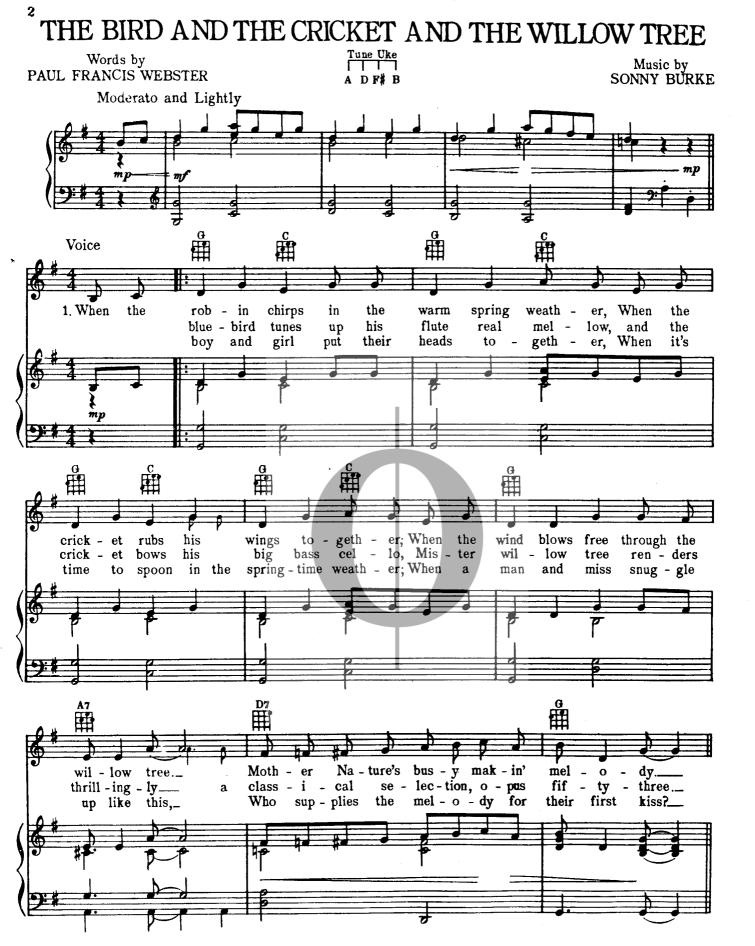

## The Bird And The Cricket And The Willow Tree Sonny Burke

Level 45/100 (Ambitious)

Learn more

Copyright 1951 by Walt Disney Music Company, New York Walt Disney Music Co. Ltd., 52 Maddox Street, London, W.1

Any arrangement or adaptation of this composition without the consent of the owner is an infringement of copyright