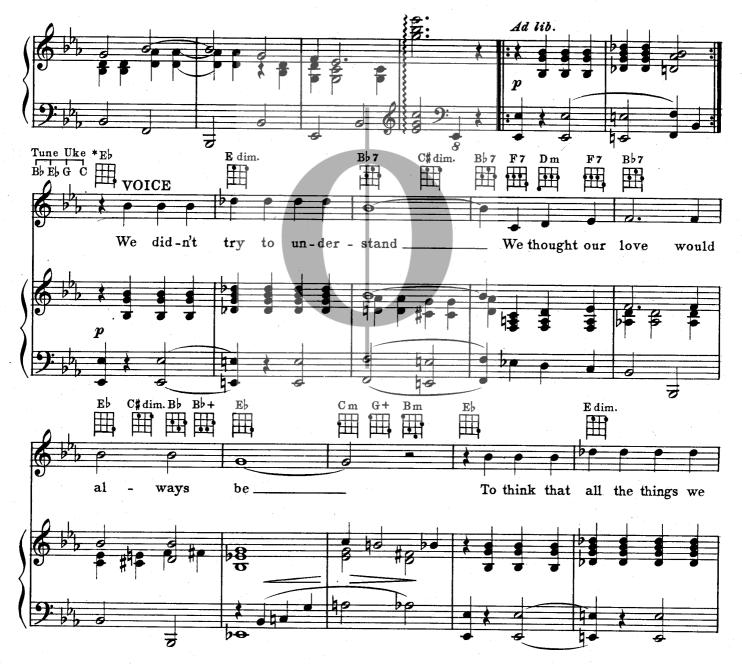

BLUE HOURS

Words by ANN LEAF and BETTY LIGHT

\*Symbols for Guitar

Copyright MCMXXXII by Famous Music Corp., 719 Seventh Ave., N. Y. C. International Copyright Secured Made in U. S. A. All Rights Reserved Any arrangement or adaptation of this composition without the consent of the publisher is an infringement of copyright Voor Nederland: CHAPPELL & CO. HOLLAND N.V. - Amsterdam This music has been legally downloaded.