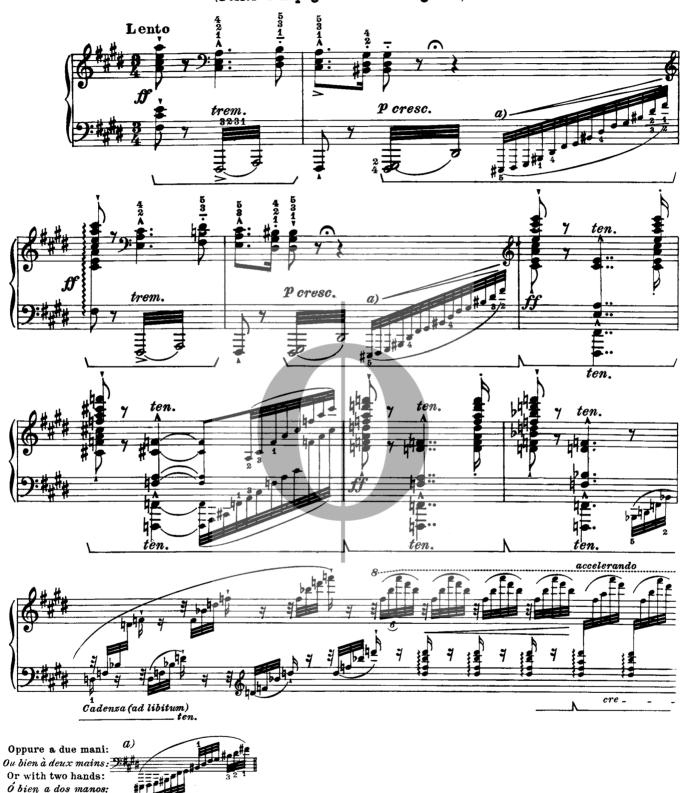

## RHAPSODIE ESPAGNOLE

(Folies d'Espagne — Jota aragonese)

Le accurate indicazioni segnate da Liszt per l'uso dei pedali e per la diteggiatura sono state fedelmente conservate riproducendole dalla edizione originale (Siegel). Il revisore ha aggiunto le necessarie indicazioni solo nei punti in cui il primo testo ne era sprovvisto.

Les indications, soigneusement marquées pur Lisst, pour l'emploi des pédales et pour le doigté, ont été fidèlement transcrites de l'édition originale (Siegel). Le reviseur a ajouté les indications nécessaires uniquement aux passages qui en manquaient dans le premiertexte. Las minuciosas indicaciones señaladas por Liszt para el uso del Ped.y la digitación han sido transcriptas de la edición original (Siegel). El revisor ha agregado las indicaciones necesarius solamente en los puntos que faltaban en la primera edición.

The indications carefully marked by Liszt for the use of the pedals and for the fingering have been faithfully reproduced from the original edition (Siegel). The reviser has added only the necessary indications that the passages which did not exist in the first text.