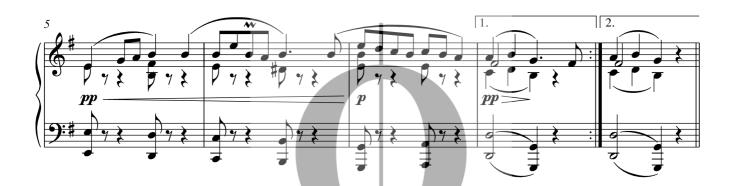

## Variations de concert sur un thême original, Op. 1

Charles-Marie Widor

Level 70/100 (Advanced)

## Variations de concert sur un thême original

(opus 1)

Charles-Marie Widor (1844–1937)

© 2009 Schott Music GmbH & Co. KG, Mainz

52 924

Das widerrechtliche Kopieren von Noten ist gesetzlich verboten und kann privat- und strafrechtlich verfolgt werden. Unauthorised copying of music is forbidden by law, and may result in criminal or civil action.