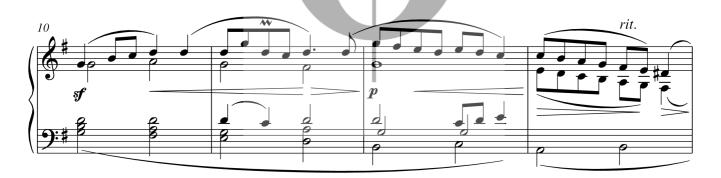

## Variations de concert sur un thême original, Op. 1

Charles-Marie Widor

Level 70/100 (Advanced)

## Variations de concert sur un thême original

(opus 1)

Charles-Marie Widor (1844–1937)

© 2009 Schott Music GmbH & Co. KG, Mainz

52 924

Das widerrechtliche Kopieren von Noten ist gesetzlich verboten und kann privat- und strafrechtlich verfolgt werden. Unauthorised copying of music is forbidden by law, and may result in criminal or civil action.