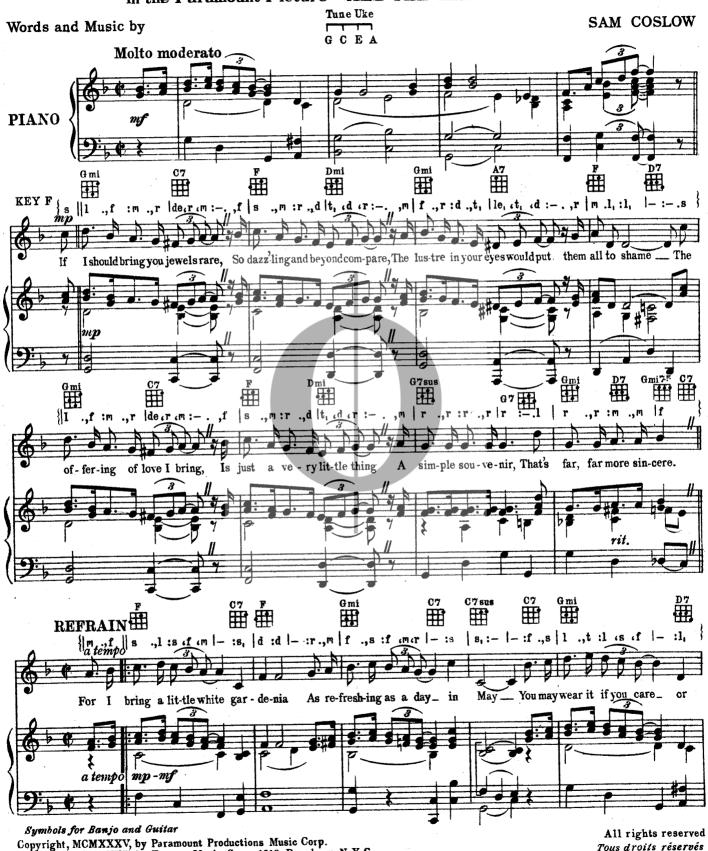

## A LITTLE WHITE GARDENIA

Featured by Carl Brisson and Mary Ellis in the Paramount Picture "ALL THE KING'S HORSES"

Copyright, MCMXXXV, by Paramount Productions Music Corp. Assigned MCMXXXV, by Famous Music Corp. 1619 Broadway N.Y.C. Famous Chappell Ltd., 50, New Bond Street, London.W. 1 All rights reserved Tous droits réservés 329