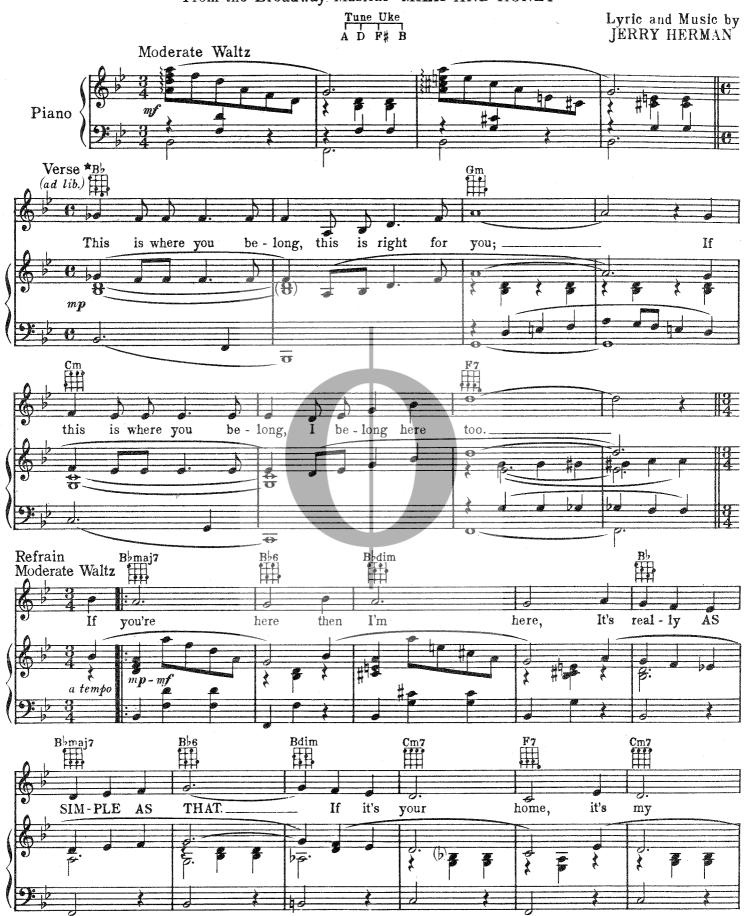

## As Simple As That From the Broadway Musical "MILK AND HONEY"

<sup>\*</sup>Symbols for Guitar, Diagrams for Ukulele.

O Copyright 1961 by Jerry Herman

All rights throughout the world controlled by Vogue Music Corp., 31 West 54th Street, New York 19, N.Y. Engraved & Printed in U.S.A. International Copyright Secured All Rights Reserved Including Public Performance for Profit This music has been legally downloaded. Do not photocopy.