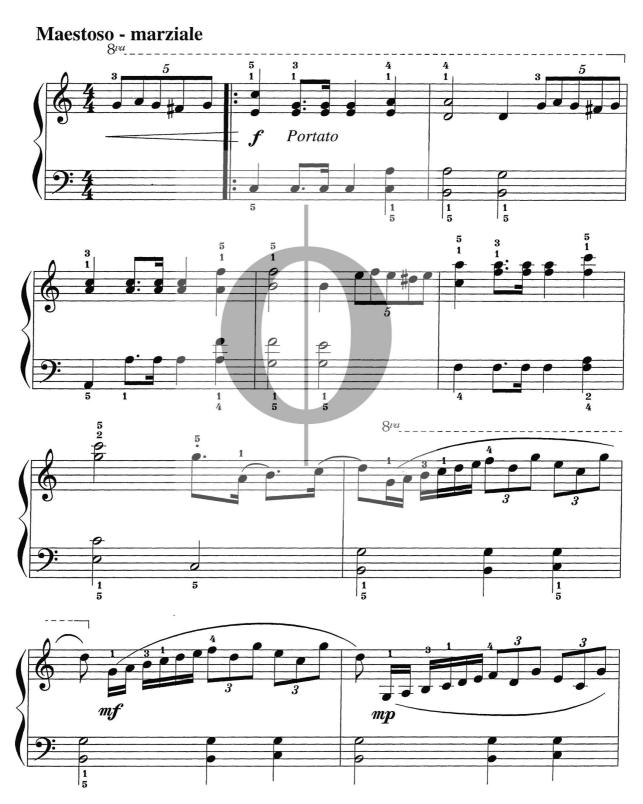

## Sinfonia

Gioachino Rossini (1792-1868)

Il brano è un estratto della Sinfonia dell'opera *La gazza ladra*, composta da Gioachino Rossini e rappresentata per la prima volta, con enorme successo, il 31 maggio del 1817 al Teatro alla Scala di Milano.