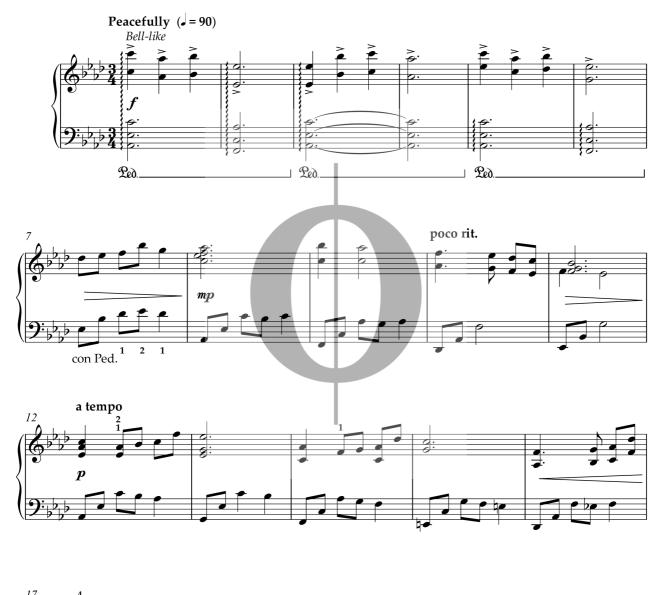

## Rise Up "Parliament in London" (Monet)

## Pam Wedgwood

In this magical setting Monet depicts the sun gently breaking through the early morning mist. In my interpretation I introduce the chimes of Big Ben to set the scene, culminating in the sun rising as the piece comes to a dramatic close. Play peacefully and in a romantic style.