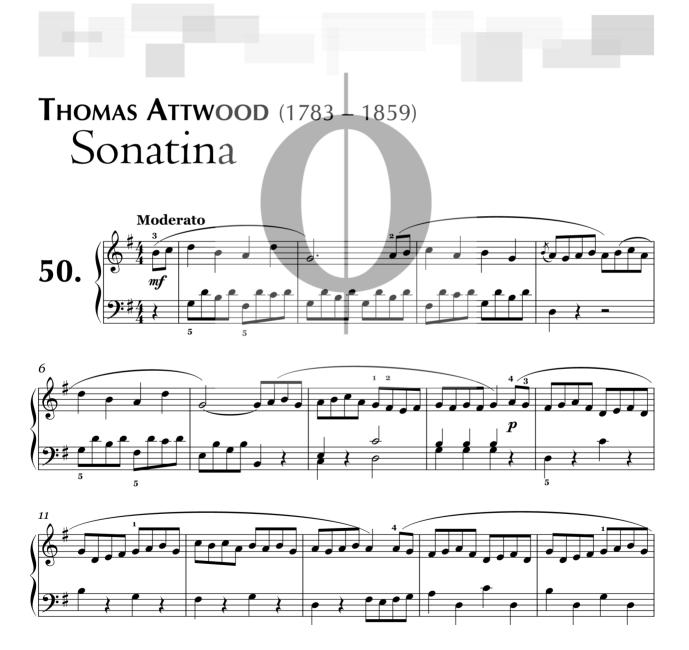

(Massachusetts) il 12 giugno del 1941 ed è un pianista e compositore statunitense noto in particolare per le produzioni jazz. Le *Children's songs* del 1984 sono una raccolta di 20 piccoli pezzi che introducono alla poliritmia.
  - Armando Anthony Corea, an Italo-American pianist and composer, was born in Chelsea, Massachusetts on the 12th of June 1941 and is particularly famous for his jazz music. His Children's songs (1984) is a collection of 20 small pieces that introduce polyrhythm.
- ARMANDO ANTHONY COREA, d'origine italienne, est né à Chelsea (Massachusetts) le 12 juin 1941; c'est un pianiste et compositeur étasunien connu principalement pour ses productions de musicien de jazz. Les *Children's songs* de 1984 sont un recueil de 20 petits morceaux qui introduisent à la polyrythmie.