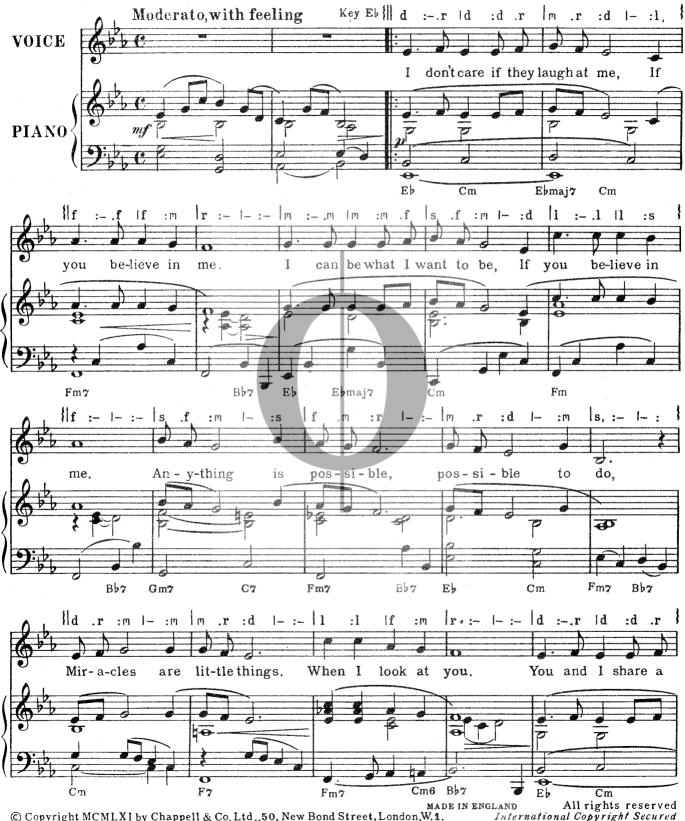

## IF YOU BELIEVE IN ME from "TURN AGAIN WHITTINGTON"

Arranged by Chris Langdon

Words by DAVID CROFT Music by CYRIL ORNADEL

© Copyright MCMLX1 by Chappell & Co. Ltd., 50, New Bond Street, London, W.1. International Copyright Secured Anyarrangement or adaptation of this composition without the consent of the owner is an infringement of copyright and the performance of any parodied version is strictly prohibited STAGE RIGHTS STRICTLY RESERVED 45387