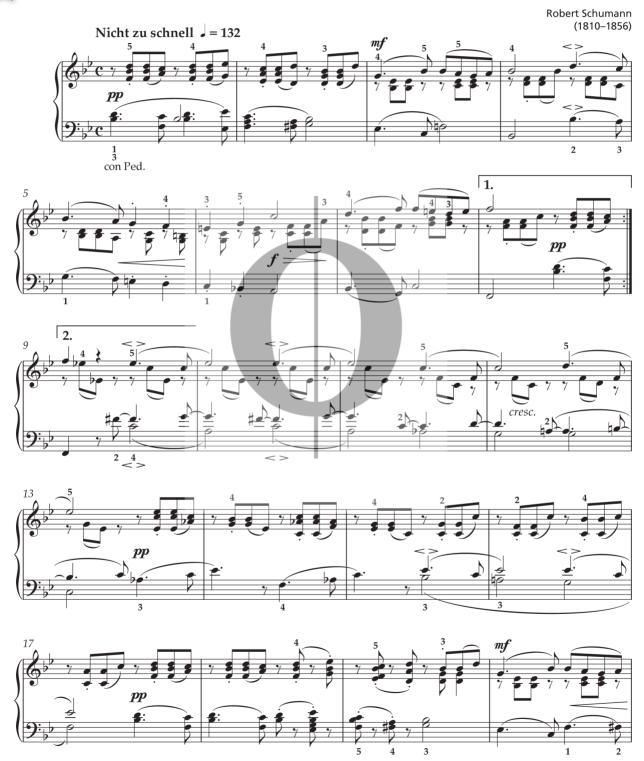

## Forest Scenes, Op.82: No.1 Entry Robert Schumann

Level 55/100 (Ambitious)

Learn more

Marked 'not too fast', this 'Entrance' (to the forest) from *Waldszenen* is deceptively tricky, calling for the daintiest right hand and a light 'French horn' left-hand. Listen carefully to your pedalling, particularly at the end and bars 27–28. Notice how orchestral bars 20–32 can sound when all the details come into focus.

## Eintritt from Waldszenen Op.82 No.1