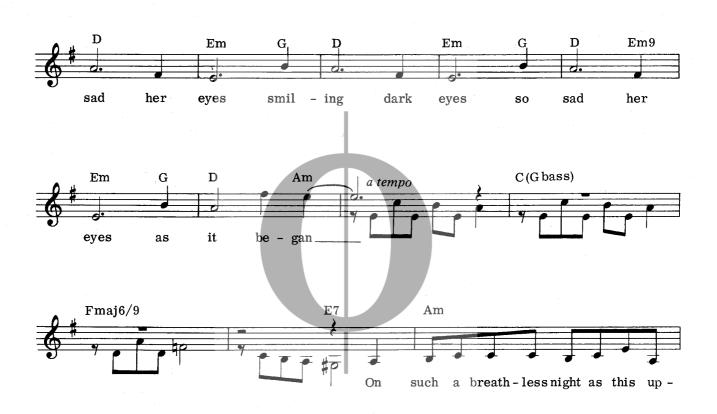

## White Queen (As It Began)

Rubato
G
D(F#bass)
Em
D
So

© Copyright 1974 by B. FELDMAN & CO. LTD., trading as TRIDENT MUSIC, 138-140 Charing Cross Road, London, WC2H 0LD, England. Warning: Any arrangement, adaptation or duplication of this composition without the consent of the owner is an infringement of copyright.