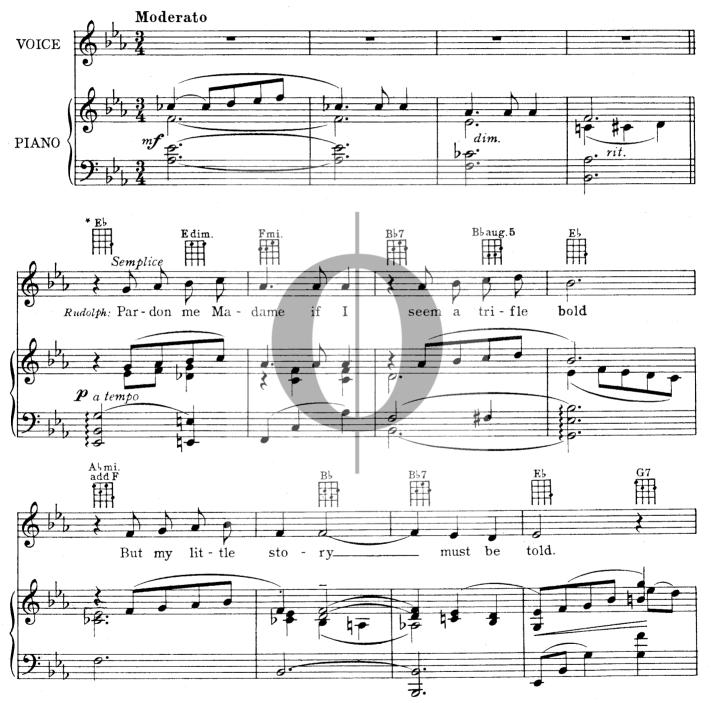

## Give Me A Moment Please

Duet: Rudolph-Helen

Words by LEO ROBIN

3

Tune Ukulele or Banjulele Banjo A D F# B Put Capo on 1st Fret Music by RICHARD A. WHITING and W. FRANKE HARLING

\* Letters over UKE diagrams are names of chords adaptable to Banjo or Guitar in original key. Uke arr. by S. M. Zoltai