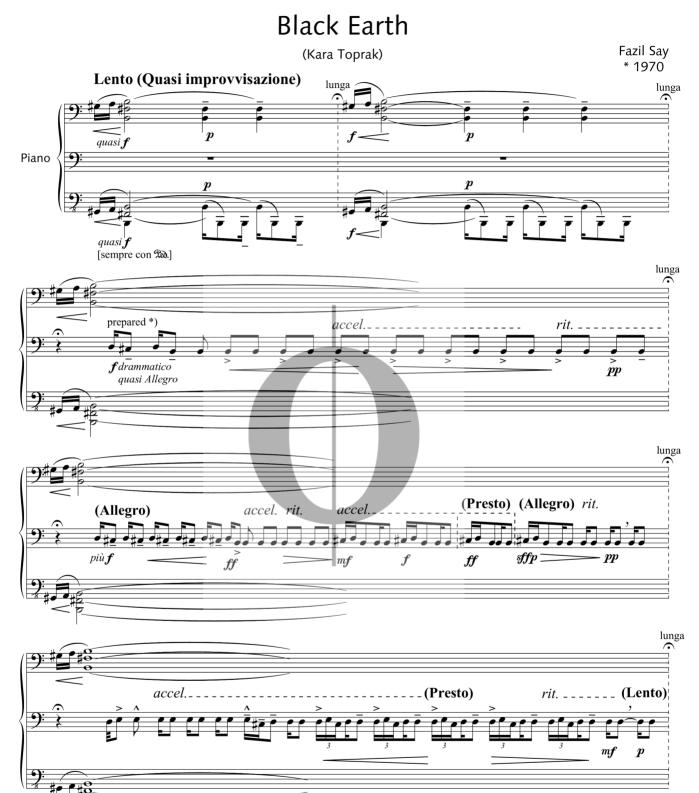

\*) Bağlama effect: To obtain a "con sordino" sound, press the strings with the left hand, while playing the notes with the right hand. Bağlama-Effekt: Saiten mit der linken Hand hinter dem Steg abdämpfen, rechte Hand spielt auf den Tasten. L'effet de sourdine, imitant un bağlama: appuyez la main gauche sur les cordes du piano.

Bağlama efekti: Sağ el ile tuşlarda çalarken, sol el ile tellere bastırarak bir çesit sürdin elde etmek için o bölgeyi kapatarak çalınız.