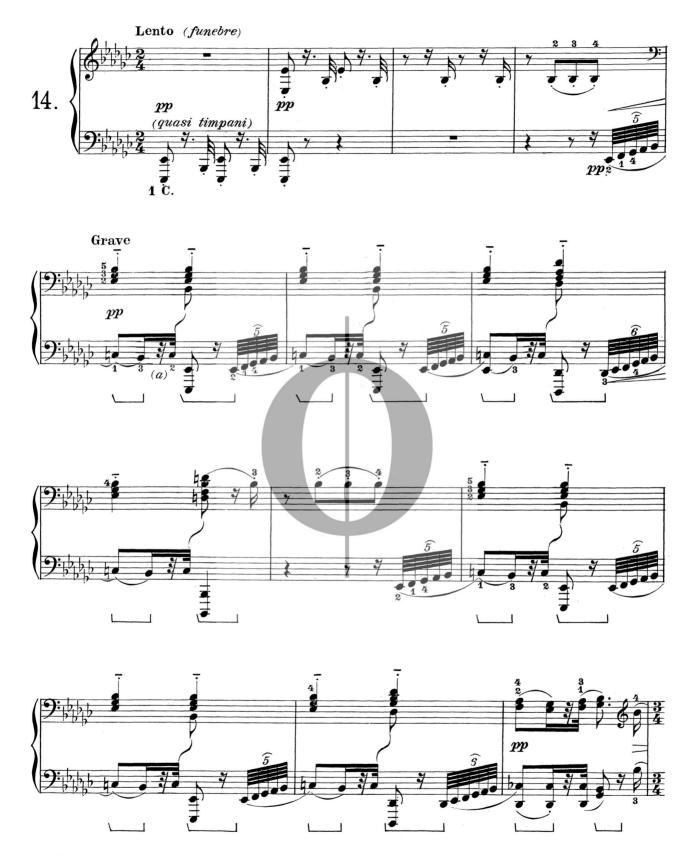

## 24 Preludes, Op. 37: No. 14 Lento Ferruccio Busoni

Level 70/100 (Advanced)

Learn more

- $^{(\prime\prime)}$  Si presti attenzione che questa interessante ed espressiva pausa di  $\mbox{\it 3}$  non venga mai assorbita dal pedale.
- (a) Faire bien attention que cette intéressante et expressive pause de \$\forall ne soit pas absorbée par la pédale.
- (a) Prestere atención a que esta interesante y espresiva pausa de  $\frac{\pi}{2}$  no venga absorbida por el pedal.
- (a) Put attention that this interesting and expressive pause of 7 never be absorbed by the pedal.