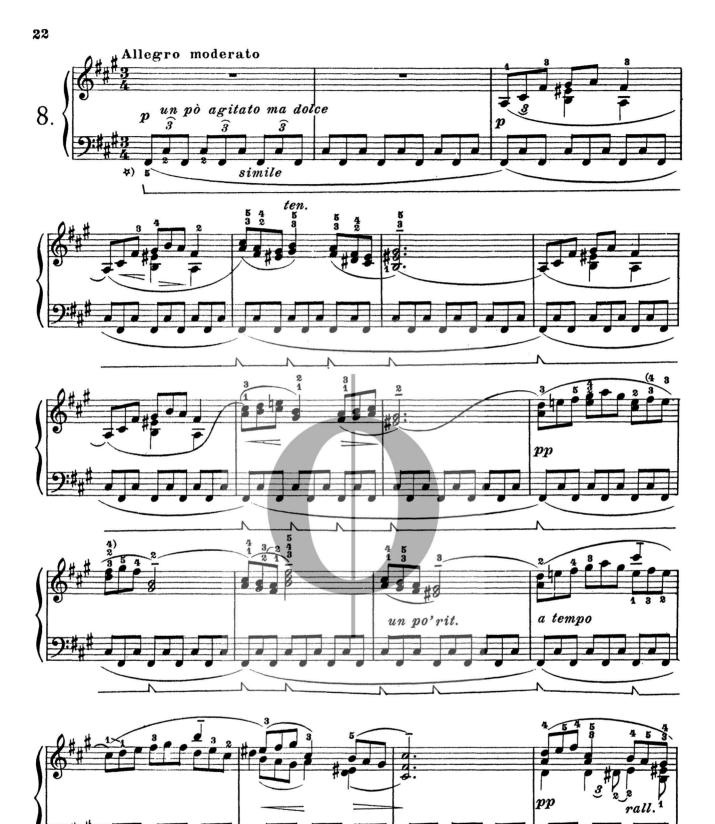

## 24 Preludes, Op. 37: No. 8 Allegro moderato Ferruccio Busoni

Level 50/100 (Ambitious)

4) Il pedale sinistro può essere usato senza interruzione per (\*) El pedal ijquierdo se puede usar sin interrupcion duran.

 4) Il pedale sinistro può essere usato senza interruzione per tutto il componimento. Gli scambi nel pedale destro siano fat. ti rapidamente senza percettibili interruzioni. 4) El pedal ijquierdo se puede usar sin interrupcion duran te toda la piesa. Los cambios de pedal derecho se haran ra \_ pidamente sin interrupciones perceptibles.

\*) La pédale gauche peut être employée sans interruption pendant toute la composition. Dans l'emploi de la pédaledroite on évitera autant que possible de laisser percevoir les interruptions.  $\Rightarrow$ ) The left pedal can be used without interruption for the whole composition. The changes of the right pedal must be made rapidly without perceptible interruptions.