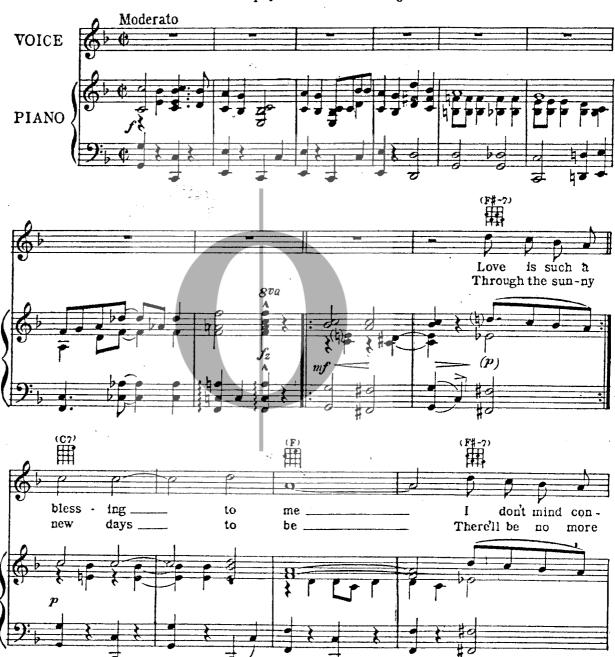

## FOR MY SWEETHEART

## SONG

Ukulele in D
Tune Uke thus GCE A
(C Tuning)

Lyric by GUS KAHN

when played with Piano. (Tenor Banjo, Mandola, Guitar etc play chords marked over diagrams.)

Melody by WALTER DONALDSON

201 - 4

Copyright MCMXXVI by JEROME H. REMICK & CO., Now York & Detroit