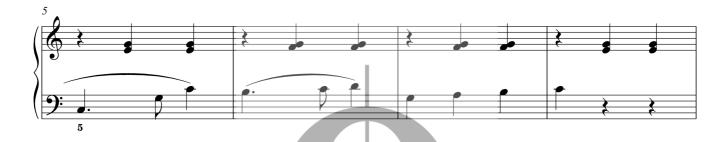

Valse noble C-Dur / C major / Ut majeur

op. 210/17

Cornelius Gurlitt (1820 – 1901)

© 2008 Schott Music GmbH & Co. KG, Mainz

Das widerrechtliche Kopieren von Noten ist gesetzlich verboten und kann privat- und strafrechtlich verfolgt werden. Unauthorised copying of music is forbidden by law, and may result in criminal or civil action.