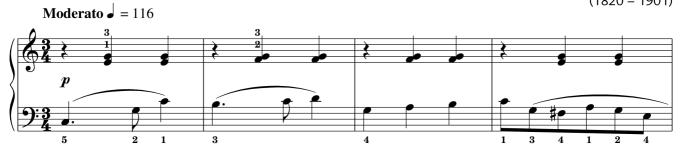

Valse noble C-Dur / C major / Ut majeur

op. 210/17

Cornelius Gurlitt (1820 – 1901)

© 2008 Schott Music GmbH & Co. KG, Mainz

Das widerrechtliche Kopieren von Noten ist gesetzlich verboten und kann privat- und strafrechtlich verfolgt werden. Unauthorised copying of music is forbidden by law, and may result in criminal or civil action.