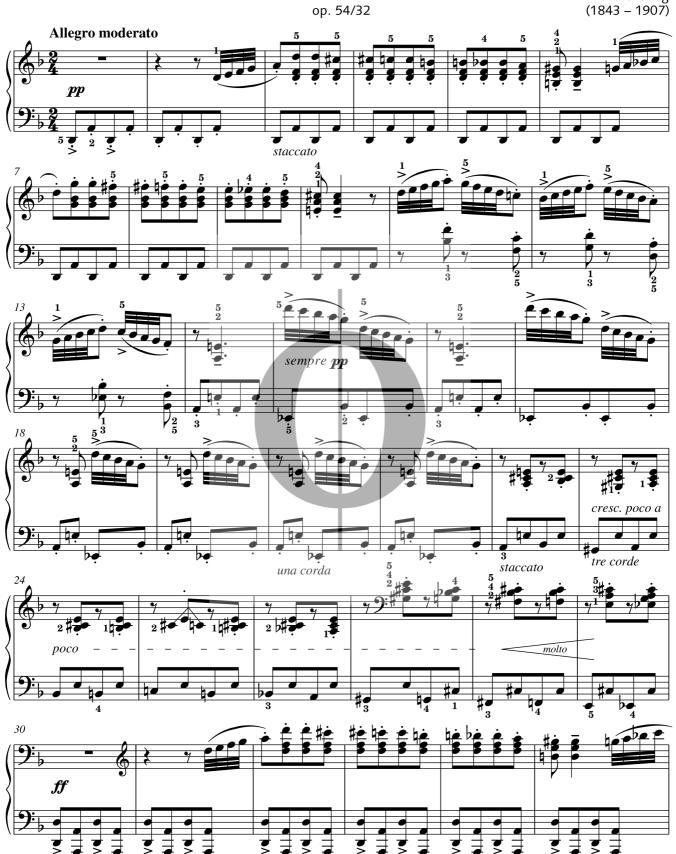

## March of the Dwarfs, Op. 54 No. 32 Edvard Grieg

Level 75/100 (Advanced)

Zug der Zwerge March of the Dwarfs / Marche des nains

Edvard Grieg (1843 – 1907)

© 2009 Schott Music GmbH & Co. KG, Mainz

Das widerrechtliche Kopieren von Noten ist gesetzlich verboten und kann privat- und strafrechtlich verfolgt werden. Unauthorised copying of music is forbidden by law, and may result in criminal or civil action.