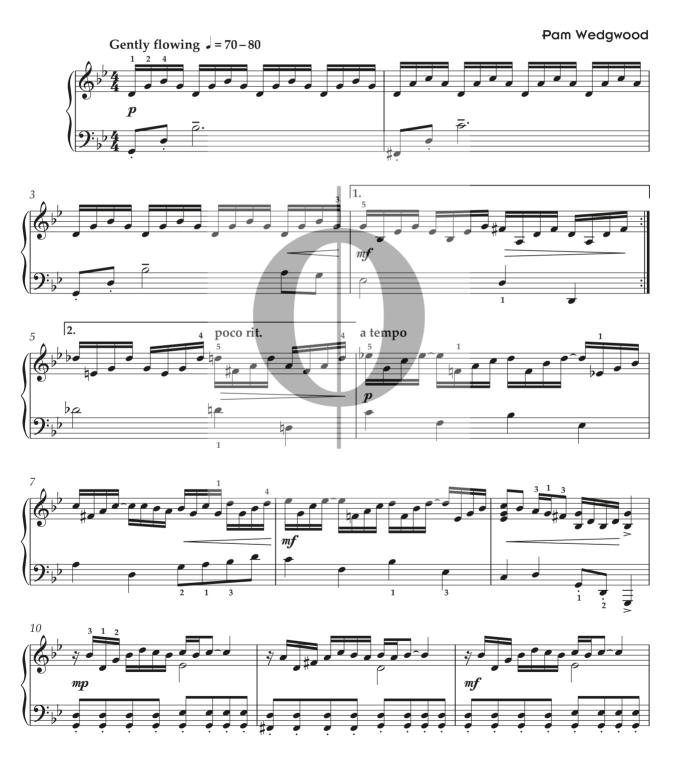

## Ebb And Flow Pam Wedgwood

Level 49/100 (Ambitious)

## **Ebb** and flow

I have tried to convey a sense of persistence in this piece – the tide never stops flowing! Play with determination and energy, observing all the marks of expression. Imagine your own story as each section ebbs and flows.