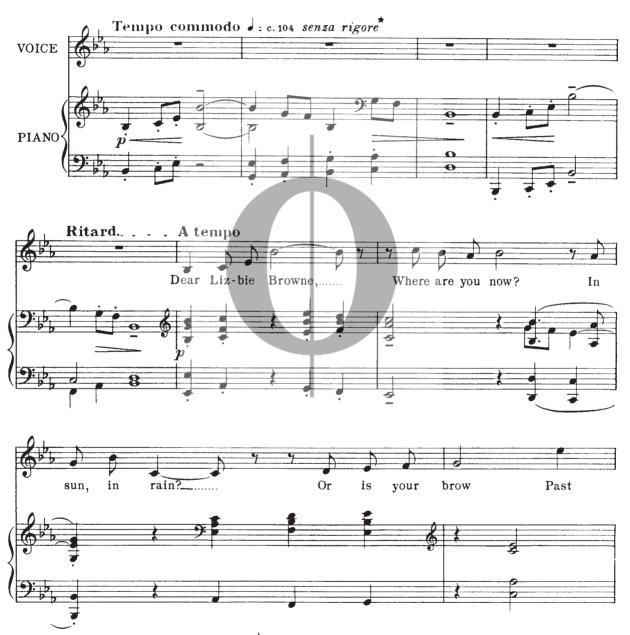

## To Lizbie Browne

\*Words by
THOMAS HARDY

Music by GERALD FINZI

\*The beat should be flexible and wayward, with d=104 as no more than a touch-stone. Such suppleness cannot, of course, be determined by directions on paper, and the modifications of speed which are given should only be considered as an outline.

\* From "The Collected Poems of Thomas Hardy"

Copyright 1936 by Boosey & C? Ltd.

\* From "The Collected Poems of Thomas Hardy"

by permission of the Author's Executors and Messrs Macmillan & C? Ltd.