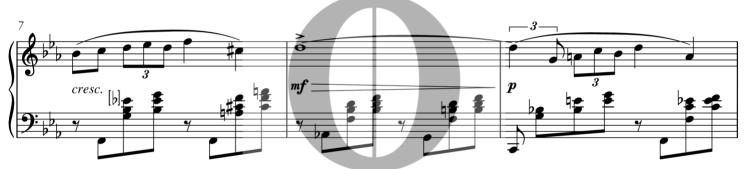

## Nocturne, No. 4 Op. 36 Gabriel Fauré

Level 65/100 (Advanced)

À Madame la Comtesse de Mercy-Argenteau

## 4<sup>e</sup> Nocturne

Edited by Roy Howat

Gabriel Fauré Op. 36

Andante molto moderato  $\downarrow$  = 56–72 [63–66] <sup>(1)</sup>

(1) See Critical Commentary in full edition (EP7659)

© Copyright 2006 by Hinrichsen Edition, Peters Edition Limited, London This digital edition is taken from Fauré: 13 Nocturnes (EP7659)