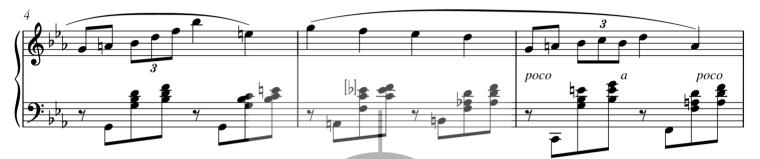

## Nocturne, No. 4 Op. 36 Gabriel Fauré

Level 65/100 (Advanced)

À Madame la Comtesse de Mercy-Argenteau

## 4<sup>e</sup> Nocturne

Edited by Roy Howat

Gabriel Fauré Op. 36

Andante molto moderato  $\downarrow$  = 56–72 [63–66] <sup>(1)</sup>

(1) See Critical Commentary in full edition (EP7659)

© Copyright 2006 by Hinrichsen Edition, Peters Edition Limited, London This digital edition is taken from Fauré: 13 Nocturnes (EP7659)