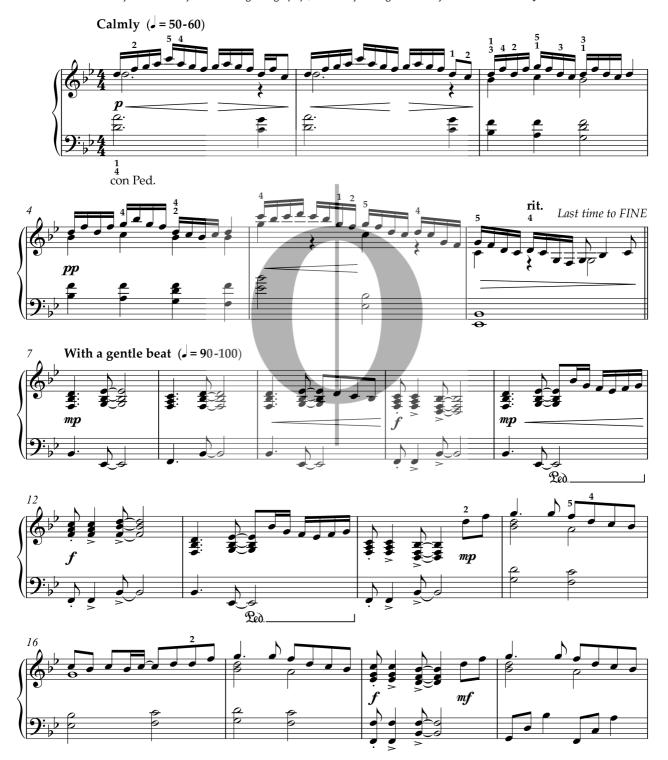

## As Morning Awakes 早晨醒來 "Chinese Landscape"

Pam Wedgwood

In this simple but atmospheric Chinese artwork I imagine dawn breaking over the mountain and the birds awakening. The piece opens with a gentle pentatonic melody and gradually the music becomes more rhythmic. At bar 7, imagine there is a soft drum beat in the background.