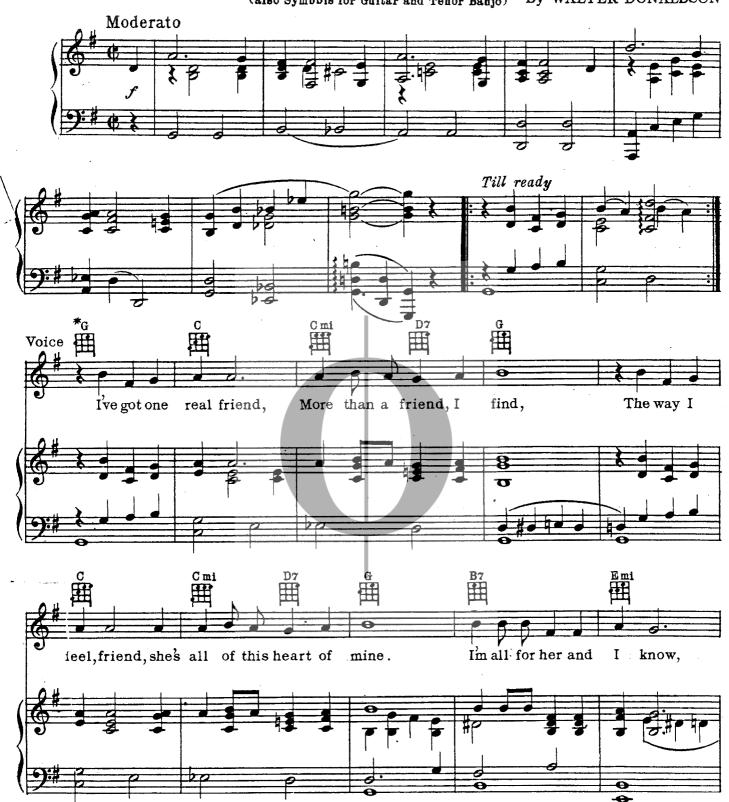

## My Mom

Tune Ukulele A D F# B

(also Symbols for Guitar and Tenor Banjo) By WALTER DONALDSON

\*Symbols for Guitar and Tenor Banjo

Copyright 1932 by Donaldson, Douglas & Gumble Inc. 1595 B'way, N.Y. City
International Copyright Secured Made in U.S.A. All Rights Reserved
Francis, Day & Hunter, Ltd., Charing Cross Road, London, W.C. 2 J. Albert & Son 137 King St. Sydney, Australia
Francis, Day & Hunter, 37 Leipzigerstr. Berlin, Germany. Publications Francis Day, 30 Rue De L'echiquier, Paris, France