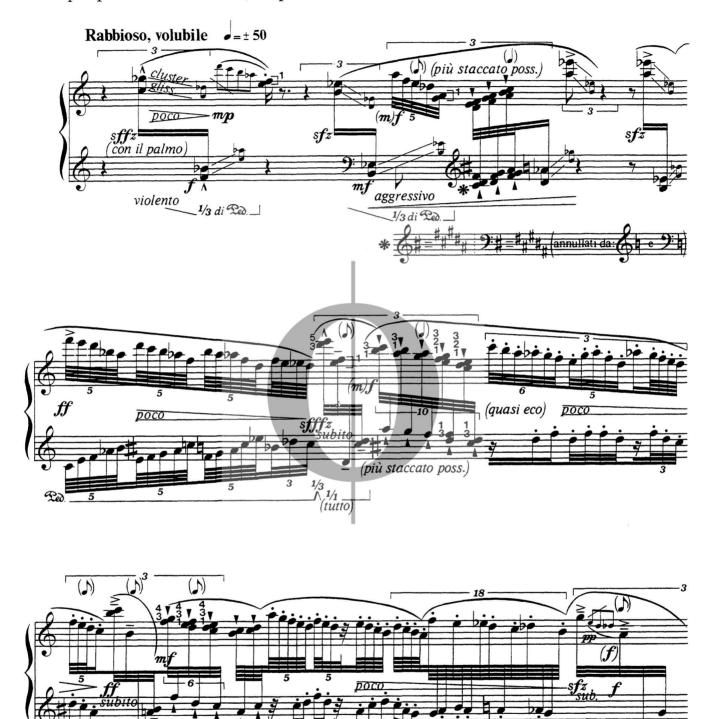

## **Apocrifo**Claudio Ambrosini

Level 80/100 (Virtuoso)

## Claudio Ambrosini APOCRIFO (1984)

a mia moglie Mirella

1/2 20

per pianoforte verticale (con pedale di sordina totale)<sup>1</sup>

<sup>&</sup>lt;sup>1</sup> Questo lavoro è eseguibile anche su pianoforti digitali, MIDI o simili, a patto che ci sia la possibilità di smorzare elettronicamente il suono in modo (anche timbricamente) affine a quello ottenibile con il pedale di sordina totale nei pianoforti verticali.